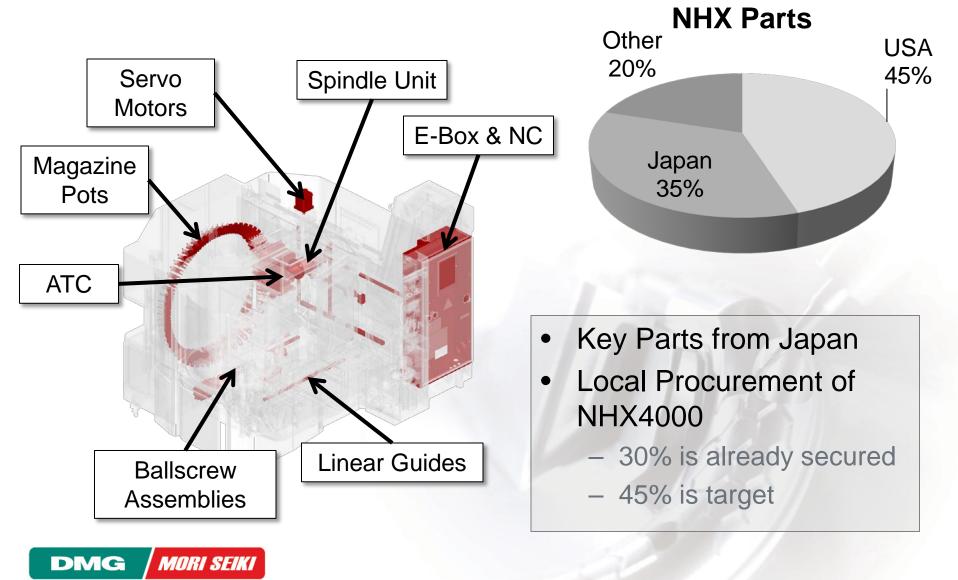

#### NHX4000 - Made with USA Parts

- Begin hiring in 11/2011
- In Davis
- Iga
- 15 machines