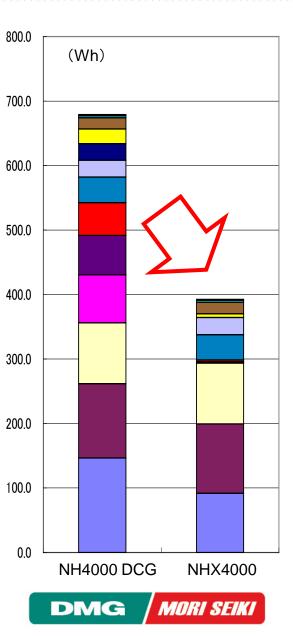

## Energy Savings (NHX4000)

Power consumption simulation and comparison with the conventional machine

Power consumption is reduced by approx. 40%

Comparison using a gear pump (aluminum)

Cycle time 315 sec.

#### Reduced power consumption

- An accumulator for the hydraulic unit
- Fan cooler used instead of oil controller
- Energy-saving coolant pump
- LED lighting

Location: Davis, California

Start of operation: July 2012