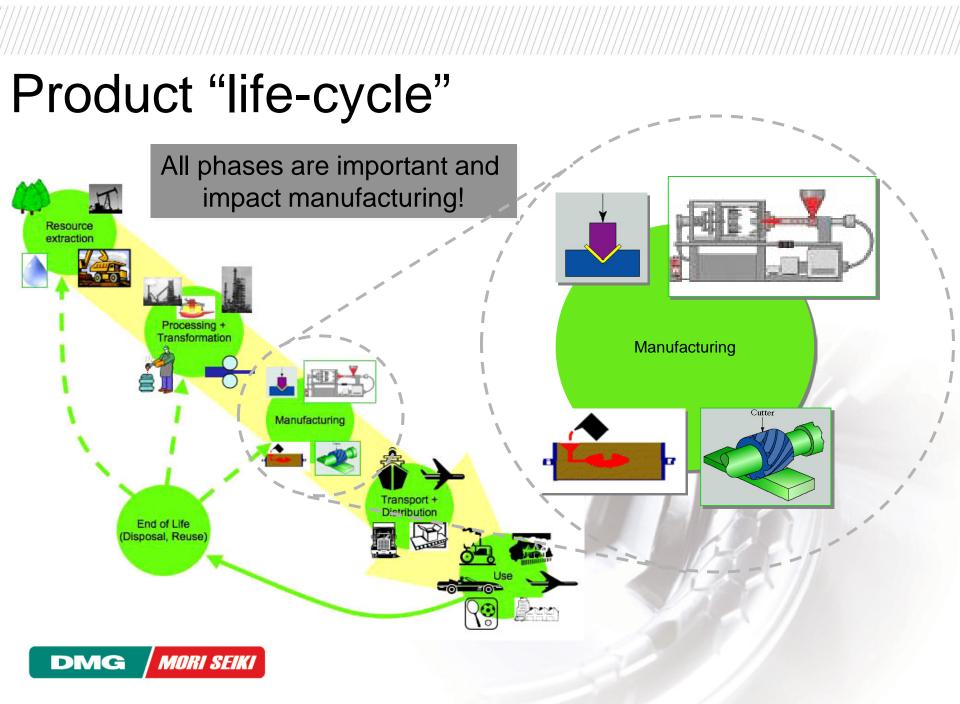

## Manufacturing in California



#### What is a CNC machine tool?



- 1. Controlled by math
- Precision equipment which creates objects by a subtractive process
- 3. Basis of manufacturing



### **Small Engine Turbo Cutting**

## Cycle Time is under 90 seconds!

| Process                  | Rotation<br>(min-1) | Feed rate<br>(mm/min) |
|--------------------------|---------------------|-----------------------|
| Rough<br>Machining       | 30,000              | 3,000                 |
| Hub<br>surface<br>Finish | 30,000              | 3,000                 |
| Wing<br>finish           | 20,000              | 3,200                 |





# Challenges









Cost of land





## **Development Directions**

- Machines
  - Design
  - Custom spec
- Automation
  - Linear pallet pool
  - Communication
  - System integration