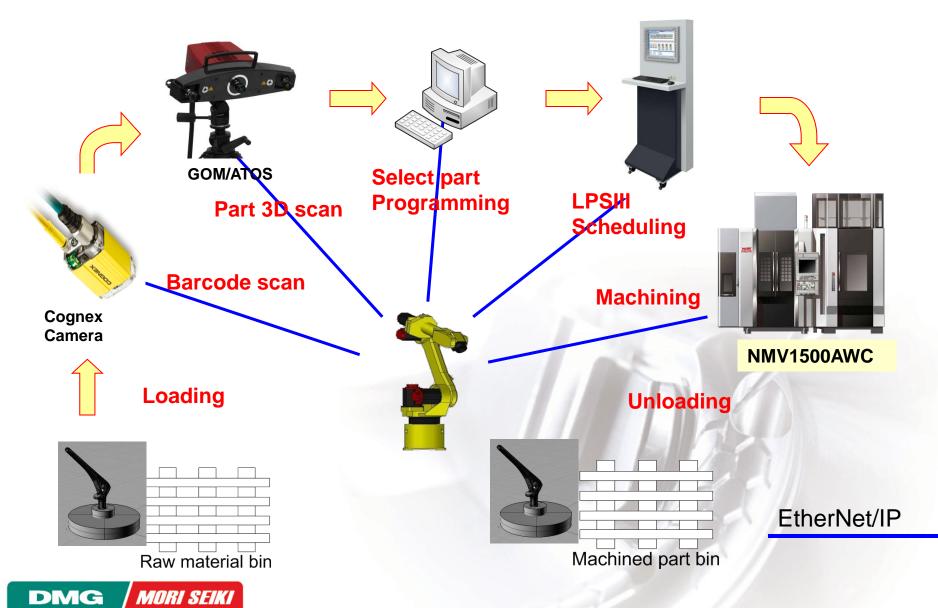

## **Development Directions**

- Machines
  - Design
  - Custom spec
- Automation
  - Linear pallet pool
  - Communication
  - System integration solutions
- Productivity
  - Post Processing
  - Virtual cutting
  - Program optimization
- Quality
  - Analysis
  - Virtual prototyping