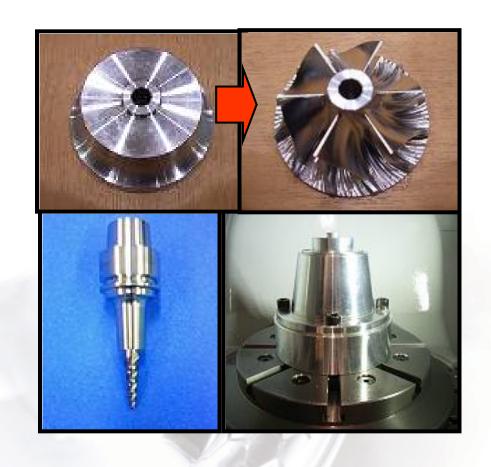

### **Small Engine Turbo Cutting**

## Cycle Time is under 90 seconds!

| Process                  | Rotation<br>(min-1) | Feed rate<br>(mm/min) |
|--------------------------|---------------------|-----------------------|
| Rough<br>Machining       | 30,000              | 3,000                 |
| Hub<br>surface<br>Finish | 30,000              | 3,000                 |
| Wing<br>finish           | 20,000              | 3,200                 |