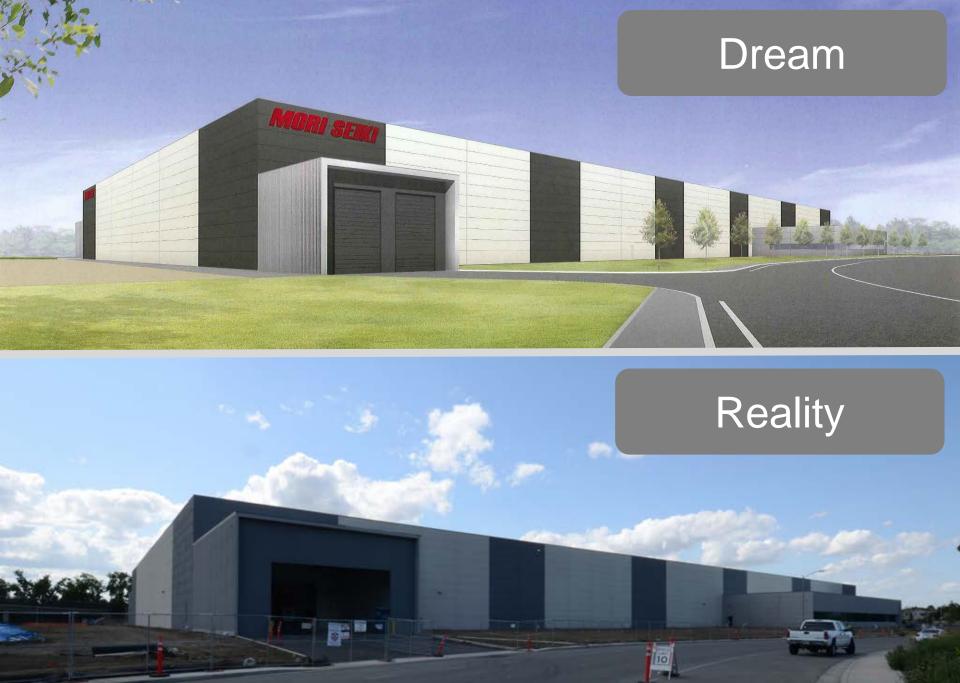

#### Reduced power consumption

- An accumulator for the hydraulic unit
- Fan cooler used instead of oil controller
- Energy-saving coolant pump
- LED lighting

Location: Davis, California

Start of operation: July 2012

Factory area: 200,000 sq.ft

Production models: NHX series

Planned

construction site