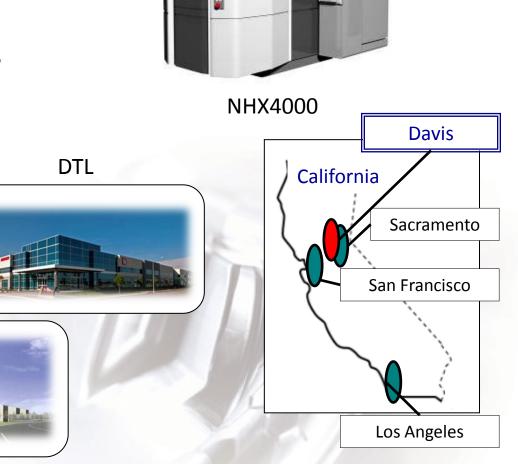

#### Reduced power consumption

- An accumulator for the hydraulic unit
- Fan cooler used instead of oil controller
- Energy-saving coolant pump
- LED lighting

Location: Davis, California

Start of operation: July 2012

Factory area: 200,000 sq.ft

Production models: NHX series

Planned

construction site