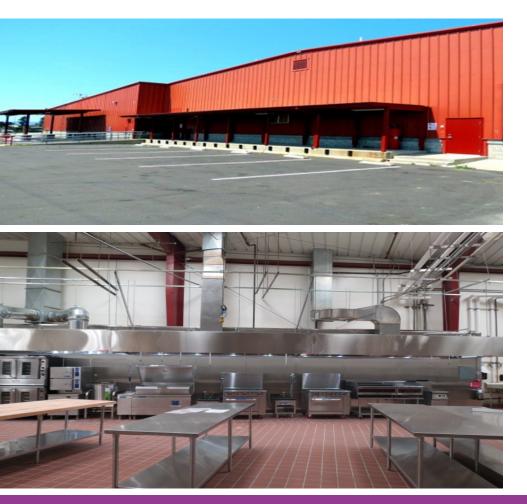

### Commercial Kitchen Incubator

- 35 food base businesses
- Food cluster
- Organic produce farmer and food hub
- Small batch co-packing facility:
  - Food businesses will scale up
  - Small farmers develop value-added products